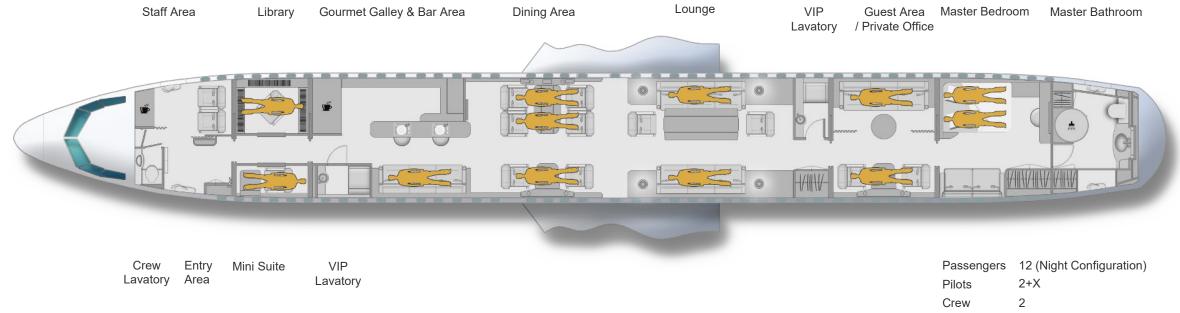

#### CONFIGURATION:

Delivery Floorplan, Zero Passenger Certification

Seven (7) Auxiliary Fuel Tanks

 $\mathsf{W}\,\mathsf{W}\,\mathsf{W}\,.\,\mathsf{F}\,\mathsf{R}\,\mathsf{E}\,\mathsf{E}\,\mathsf{S}\,\mathsf{T}\,\mathsf{R}\,\mathsf{E}\,\mathsf{A}\,\mathsf{M}\,.\,\mathsf{C}\,\mathsf{O}\,\mathsf{M}$ 