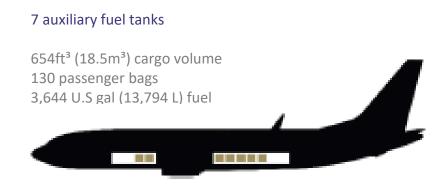

#### CONFIGURATION:

Delivery Floorplan, Zero Passenger Certification

Seven (7) Auxiliary Fuel Tanks

 $\mathsf{W}\,\mathsf{W}\,\mathsf{W}\,.\,\mathsf{F}\,\mathsf{R}\,\mathsf{E}\,\mathsf{E}\,\mathsf{S}\,\mathsf{T}\,\mathsf{R}\,\mathsf{E}\,\mathsf{A}\,\mathsf{M}\,.\,\mathsf{C}\,\mathsf{O}\,\mathsf{M}$ 

### OPTIONS:

- Completion Weight Allowance is 19,300 LB (8,754 Kg)
- 7 Auxiliary Fuel Tanks Installed ALOFT long-range auxiliary fuel tank system consisting of Seven (7) tanks (STC based certification). BBJ two (2) tanks forward, five (5) tanks aft
- Category IIIA Automatic Approach and Landing
- Airplane Flight Manual
- Instrumentation, Airplane Manuals and Fuel Measuring Sticks in Metric Units Temperature in Degrees Celsius
- SATCOM System Installation Iridium SATCOM Avionics Equipment ICS-300 Rockwell Collins -BFE/SPE
- CMU Installation Of Rockwell Collins ARINC 758 FANS-2 Capable CMU P/N 822- 1239-151 BFE/SPE
- Communications Management Unit (CMU) Service Provider Software ARINC Preferred
- Engine Oil Quantity Display Liters Engine Display
- Flight Director Command Display Split Axis ADI
- Wheels And Tires Nose Landing Gear Wheels Goodrich Installation With SFE 12 PR, 235 Mph Rated Radial Tires
- Brakes Carbon Goodrich
- Wheels And Tires Main Landing Gear Wheels For Carbon Brakes Goodrich Installation With 30-PR, 235 Mph Radial Tires
- Ground Proximity Warning System Altitude Callouts 2500, 1000, 500, 100, 50, 40, 30, 20, 10, Approaching Minimums, Minimums
- Flight Management Computer System (FMCS) Optional Feature JAA Flight Rules
- Flight Management Computing System Air Traffic Services Data Link and Aeronautical Telecommunication Network with Protected Mode Controllerpilot Data Link Communication -FANS-2 Activation 40% Smaller Community Noise Footprint
- Flight Management Computing System (FMCS) Baro VNAV Temperature Compensation Enable
- Flight Management Computing System (FMCS) Integrated GPS/Inertial Enable
- Low Cabin Altitude Mod Reduces cabin altitude from eight thousand (8,000) feet to six thousand, five hundred (6,500) feet (STC based certification).
  Note: Reference Master Change Kit 3462K3AEB
- Smoke & Fire Suppression System Smoke detection and fire suppression system modification required with installation of auxiliary fuel tank system (STC based certification)