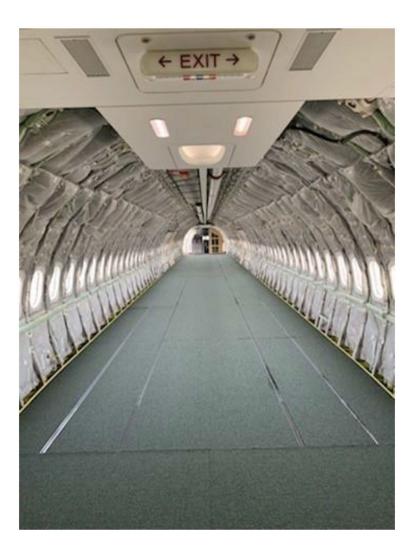

Low Cabin Altitude Mod Reduces cabin altitude from eight thousand (8,000) feet to six thousand, five hundred (6,500) feet (STC based certification).
  Note: Reference Master Change Kit 3462K3AEB
- Smoke & Fire Suppression System Smoke detection and fire suppression system modification required with installation of auxiliary fuel tank system (STC based certification)

WWW.FREESTREAM.COM

Freestream AircraftLimited London +44 207 584 3800 sales@freestream.com







Staff

2







Staff















#### EXTERIOR:



## $\mathsf{W}\,\mathsf{W}\,\mathsf{W}\,\mathsf{W}$ . F R E E S T R E A M . C O M

Freestream AircraftLimited London +44 207 584 3800 sales@freestream.com





### WWW.FREESTREAM.COM

Freestream AircraftLimited London +44 207 584 3800 sales@freestream.com



#### INTERIOR:



### WWW.FREESTREAM.COM

Freestream AircraftLimited London +44 207 584 3800 sales@freestream.com





### Freestream Aircraft Limited

Freestream Aircraft Limited is proud to have a team of highly experienced and uniquelyqualified aviation consultants. Our team is able to cover all aspects of aircraft brokerage, acquisition, marketing, sales, custom design services, import/export and maintenance review of your aircraft. We specialize in state of the art, medium through ultra-long range corporate jet aircraft and fully understand the importance of attending to all details as required by our clients.

Additionally, our affiliation with brokerage firms worldwide and our collateral buying power with the aircraft manufacturers, assures professional assistance to international and multinational