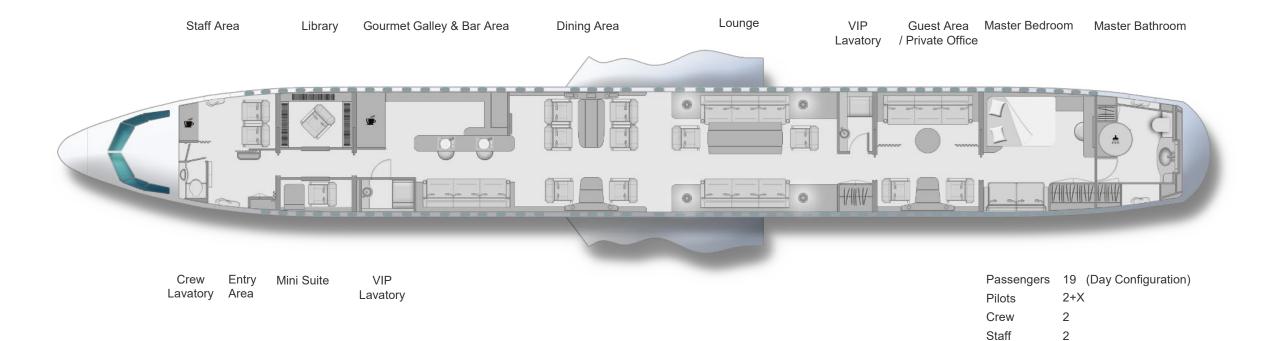

ces Data Link and Aeronautical Telecommunication Network with Protected Mode Controllerpilot Data Link Communication -FANS-2 Activation 40% Smaller Community Noise Footprint
- Flight Management Computing System (FMCS) Baro VNAV Temperature Compensation Enable
- Flight Management Computing System (FMCS) Integrated GPS/Inertial Enable
- Low Cabin Altitude Mod Reduces cabin altitude from eight thousand (8,000) feet to six thousand, five hundred (6,500) feet (STC based certification).
  Note: Reference Master Change Kit 3462K3AEB
- Smoke & Fire Suppression System Smoke detection and fire suppression system modification required with installation of auxiliary fuel tank system (STC based certification)

WWW.FREESTREAM.COM

Freestream AircraftLimited London +44 207 584 3800 sales@freestream.com







Staff

2







Staff















#### EXTERIOR:



## $\mathsf{W}\,\mathsf{W}\,\mathsf{W}\,\mathsf{W}$ . F R E E S T R E A M . C O M

Freestream AircraftLimited London +44 207 584 3800 sales@freestream.com





### WWW.FREESTREAM.COM

Freestream AircraftLimited London +44 207 584 3800 sales@freestream.com



#### INTERIOR:



### WWW.FREESTREAM.COM

Freestream AircraftLimited London +44 207 584 3800 sales@freestream.com





### Freestream Aircraft Limited

Freestream Aircraft Limited is proud to have a team of highly experienced and uniquelyqualified aviation consultants. Our team is able to cover all aspects of aircraft brokerage, acquisition, marketing, sales, custom design services, import/export and maintenance review of your aircraft. We specialize in state of the art, medi