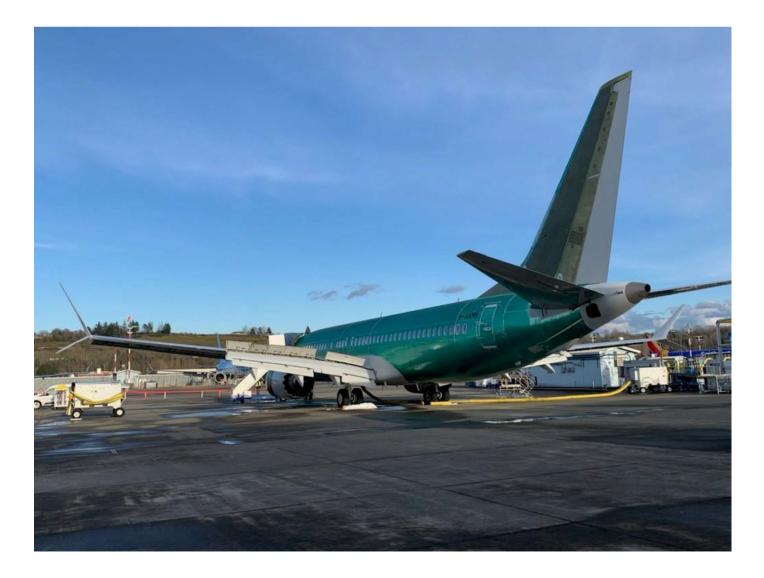

aro VNAV Temperature Compensation Enable
- Flight Management Computing System (FMCS) Integrated GPS/Inertial Enable
- Low Cabin Altitude Mod Reduces cabin altitude from eight thousand (8,000) feet to six thousand, five hundred (6,500) feet (STC based certification).
  Note: Reference Master Change Kit 3462K3AEB
- Smoke & Fire Suppression System Smoke detection and fire suppression system modification required with installation of auxiliary fuel tank system (STC based certification)

WWW.FREESTREAM.COM

Freestream AircraftLimited London +44 207 584 3800 sales@freestream.com







Staff

2







Staff















#### EXTERIOR:



## $\mathsf{W}\,\mathsf{W}\,\mathsf{W}\,\mathsf{W}$ . F R E E S T R E A M . C O M

Freestream AircraftLimited London +44 207 584 3800 sales@freestream.com





### WWW.FREESTREAM.COM

Freestream AircraftLimited London +44 207 584 3800 sales@freestream.com



#### INTERIOR:



### WWW.FREESTREAM.COM

Freestream AircraftLimited London +44 207 584 3800 sales@freestream.com





### Freestream Aircraft Limited

Freestream Aircraft Limited is proud to have a team of highly experienced and uniquelyqualified aviation consultants. Our team is able to cover all aspects of aircraft brokerage, acquisition, marketing, sales, custom design services, import/export and maintenance review of your aircraft. We specialize in state of the art, medium through ultra-long range corporate jet aircraft and fully understand the importance of attending to all details as required by our clients.

Additionally, our affiliation with brokerage firms worldwide and our collat