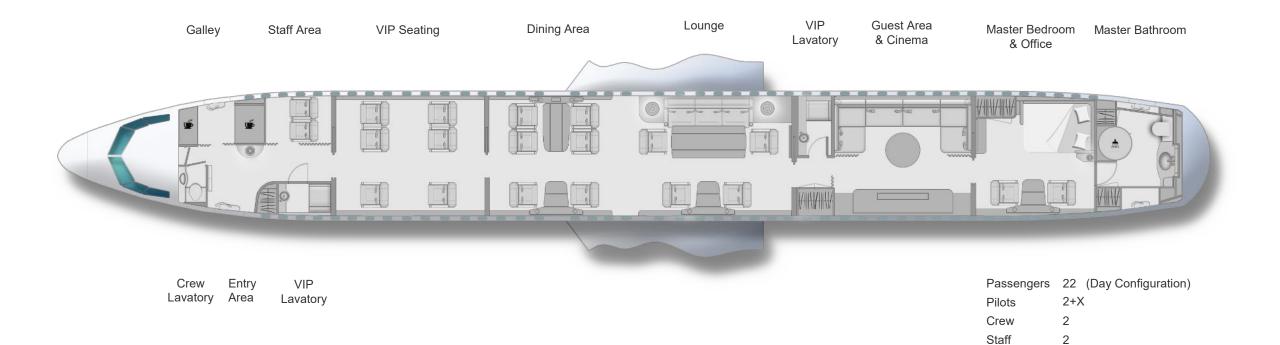

#### CONFIGURATION:

Delivery Floorplan, Zero Passenger Certification

Seven (7) Auxiliary Fuel Tanks

 $\mathsf{W}\,\mathsf{W}\,\mathsf{W}\,.\,\mathsf{F}\,\mathsf{R}\,\mathsf{E}\,\mathsf{E}\,\mathsf{S}\,\mathsf{T}\,\mathsf{R}\,\mathsf{E}\,\mathsf{A}\,\mathsf{M}\,.\,\mathsf{C}\,\mathsf{O}\,\mathsf{M}$ 