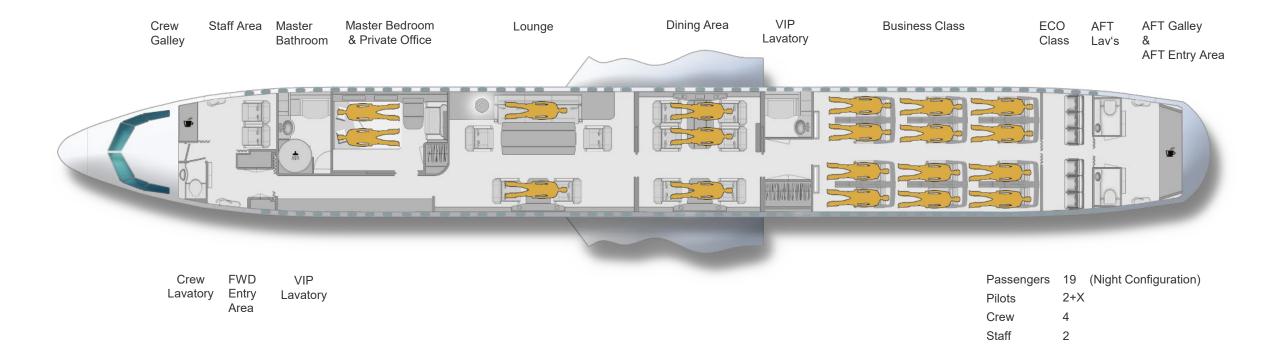

#### CONFIGURATION:

Delivery Floorplan, Zero Passenger Certification

Seven (7) Auxiliary Fuel Tanks

 $\mathsf{W}\,\mathsf{W}\,\mathsf{W}\,.\,\mathsf{F}\,\mathsf{R}\,\mathsf{E}\,\mathsf{E}\,\mathsf{S}\,\mathsf{T}\,\mathsf{R}\,\mathsf{E}\,\mathsf{A}\,\mathsf{M}\,.\,\mathsf{C}\,\mathsf{O}\,\mathsf{M}$ 

### OPTIONS:

- Completion Weight Allowance is 19,300 LB (8,754 Kg)
- 7 Auxiliary Fuel Tanks Installed ALOFT long-range auxiliary fuel tank system consisting of Seven (7) tanks (STC based certification). BBJ two (2) tanks forward, five (5) tanks aft
- Category IIIA Automatic Approach and Landing
- Airplane Flight Manual
- Instrumentation, Airplane Manuals and Fuel Measuring Sticks in Metric Units Temperature in Degrees Celsius
- SATCOM System Installation Iridium SATCOM Avionics Equipment ICS-300 Rockwell Collins -BFE/SPE
- CMU Installation Of Rockwell Collins ARINC 758 FANS-2 Capable CMU P/N 822- 1239-151 BFE/SPE
- Communications Management Unit (CMU) Service Provider Software ARINC Preferred
- Engine Oil Quantity Display Liters Engine Display
- Flight Director Command Display Split Axis ADI
- Wheels And Tires Nose Landing Gear Wheels Goodrich Installation With SFE 12 PR, 235 Mph Rated Radial Tires
- Brakes Carbon Goodrich
- Wheels And Tires Main Landing Gear Wheels For Carbon Brakes Goodrich Installation With 30-PR, 235 Mph Radial Tires
- Ground Proximity Warning System Altitude Callouts 2500, 1000, 500, 100, 50, 40, 30, 20, 10, Approaching Minimums, Minimums
- Flight Management Computer System (FMCS) Optional Feature JAA Flight Rules
- Flight Management Computing System Air Traffic Services Data Link and Aeronautical Telecommunication Network with Protected Mode Controllerpilot Data Link Communication -FANS-2 Activation 40% Smaller Community Noise Footprint
- Flight Management Computing System (FMCS) Baro VNAV Temperature Compensation Enable
- Flight Management Computing System (FMCS) Integrated GPS/Inertial Enable
- Low Cabin Altitude Mod Reduces cabin altitude from eight thousand (8,000) feet to six thousand, five hundred (6,500) feet (STC based certification).
  Note: Reference Master Change Kit 3462K3AEB
- Smoke & Fire Suppression System Smoke detection and fire suppression system modification required with installation of auxiliary fuel tank system (STC based certification)