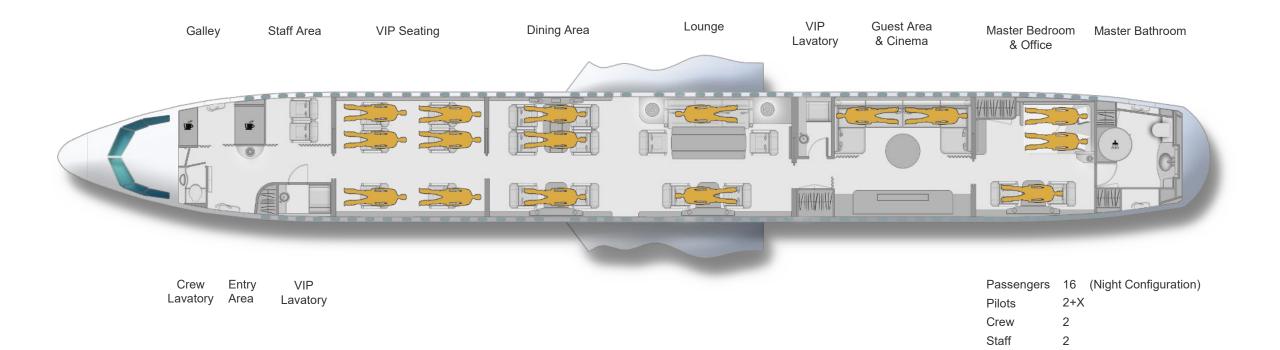

#### CONFIGURATION:

Delivery Floorplan, Zero Passenger Certification

Seven (7) Auxiliary Fuel Tanks

 $\mathsf{W}\,\mathsf{W}\,\mathsf{W}\,.\,\mathsf{F}\,\mathsf{R}\,\mathsf{E}\,\mathsf{E}\,\mathsf{S}\,\mathsf{T}\,\mathsf{R}\,\mathsf{E}\,\mathsf{A}\,\mathsf{M}\,.\,\mathsf{C}\,\mathsf{O}\,\mathsf{M}$ 