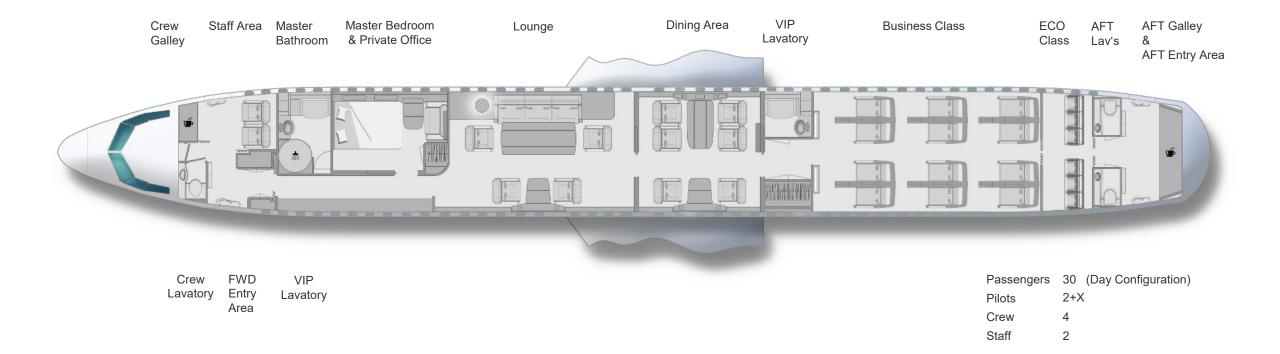

#### CONFIGURATION:

Delivery Floorplan, Zero Passenger Certification

Seven (7) Auxiliary Fuel Tanks

 $\mathsf{W}\,\mathsf{W}\,\mathsf{W}\,.\,\mathsf{F}\,\mathsf{R}\,\mathsf{E}\,\mathsf{E}\,\mathsf{S}\,\mathsf{T}\,\mathsf{R}\,\mathsf{E}\,\mathsf{A}\,\mathsf{M}\,.\,\mathsf{C}\,\mathsf{O}\,\mathsf{M}$ 